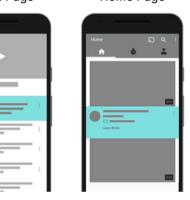

# YouTube In-Stream Videos and In-Feed Ads

## In-Stream Videos versus In-Feed Ads:

- In-Stream videos play before or during another video from a YouTube partner. Viewers see five seconds and then have the choice to skip.
- In-Feed ads appear alongside other YouTube videos, in YouTube search pages or on the YouTube mobile homepage.
  - Clicking the ad will deliver a user to the YouTube watch page to view the video rather than playing the video within the ad unit itself.
  - You'll be charged only when viewers choose to watch your ad by clicking a thumbnail.

Search Results

**In-Feed** 

In-Feed Watch Page In-Feed Home Page