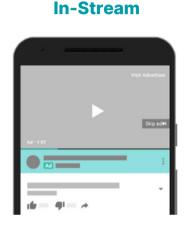

# YouTube In-Stream Videos and In-Feed Ads

## In-Stream Videos versus In-Feed Ads:

- In-Stream videos play before or during another video from a YouTube partner. Viewers see five seconds and then have the choice to skip.
- In-Feed ads appear alongside other YouTube videos, in YouTube search pages or on the YouTube mobile homepage.
  - Clicking the ad will deliver a user to the YouTube watch page to view the video rather than playing the video within the ad unit itself.
  - You'll be charged only when viewers choose to watch your ad by clicking a thumbnail.