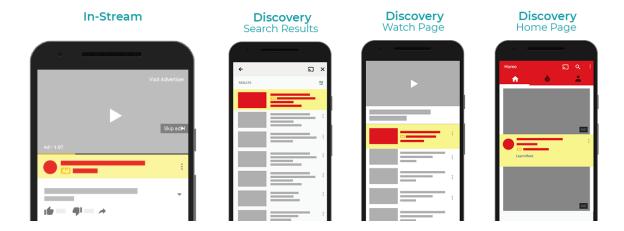

## In-Stream Ads versus Discovery Ads:

- In-stream ads plays before or during another video from a YouTube partner. Viewers see five seconds and then have the choice to skip.
- Discovery ads appears alongside other YouTube videos, in YouTube search pages or on websites on the Google Display Network.
  - The video asset must be uploaded to the YouTube channel and set to either public or unlisted.